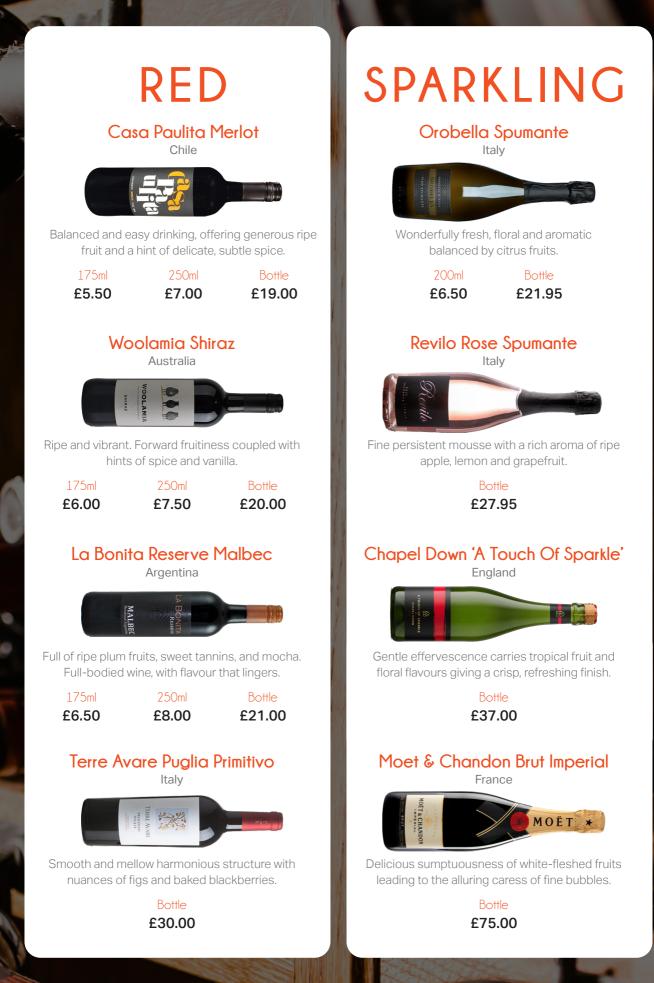

# Beer, Ale Cider

### BOTTLES & CANS

| Whitstable Bay Pale Ale - Fruity ale with a subtle bitterness.                   | 330ml | £4.95 |
|----------------------------------------------------------------------------------|-------|-------|
| Curious Apple - Light, fresh & a crisp apple taste.                              | 330ml | £4.00 |
| Corona - Flavour is equally subtle with just a bit of sweetness.                 | 330ml | £4.50 |
| Peroni 0.0% - Exceptionally crisp and dry/medium-bodied lager.                   | 330ml | £4.00 |
| Kopparberg Strawberry & Lime Fresh strawberries in apple juice, with tangy lime. | 500ml | £5.50 |
|                                                                                  |       |       |
| DRAUGHT                                                                          | Half  | Pint  |
| Efes 5% This Turkish beer is light, fresh with a foamy texture.                  | £3.50 | £5.50 |
| Birra Moretti 4.6% Finely bitter and balanced, with floral notes.                | £3.95 | £6.00 |
| Amstel 4.1% Mildly bitter taste and excellent quality.                           | £3.00 | £5.00 |
| Beavertown Neck Oil 4.3% Zingy taste with a perfect balance of hop flavours.     | £4.00 | £6.50 |
| Inch's Cider 4.5% Sweet, red dessert apple and hint of vanilla.                  | £3.50 | £5.50 |
|                                                                                  |       |       |